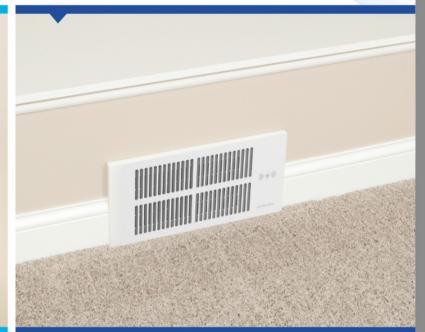

Smart Vents that automatically open or close to regulate temperature in every room.

# Even out your AC and heating

Ever have the problem of one room being colder or warmer than others in your home? Zmodo Smart Vents automatically adjust airflow to stop that issue once and for all and keep your rooms the temperature you like.