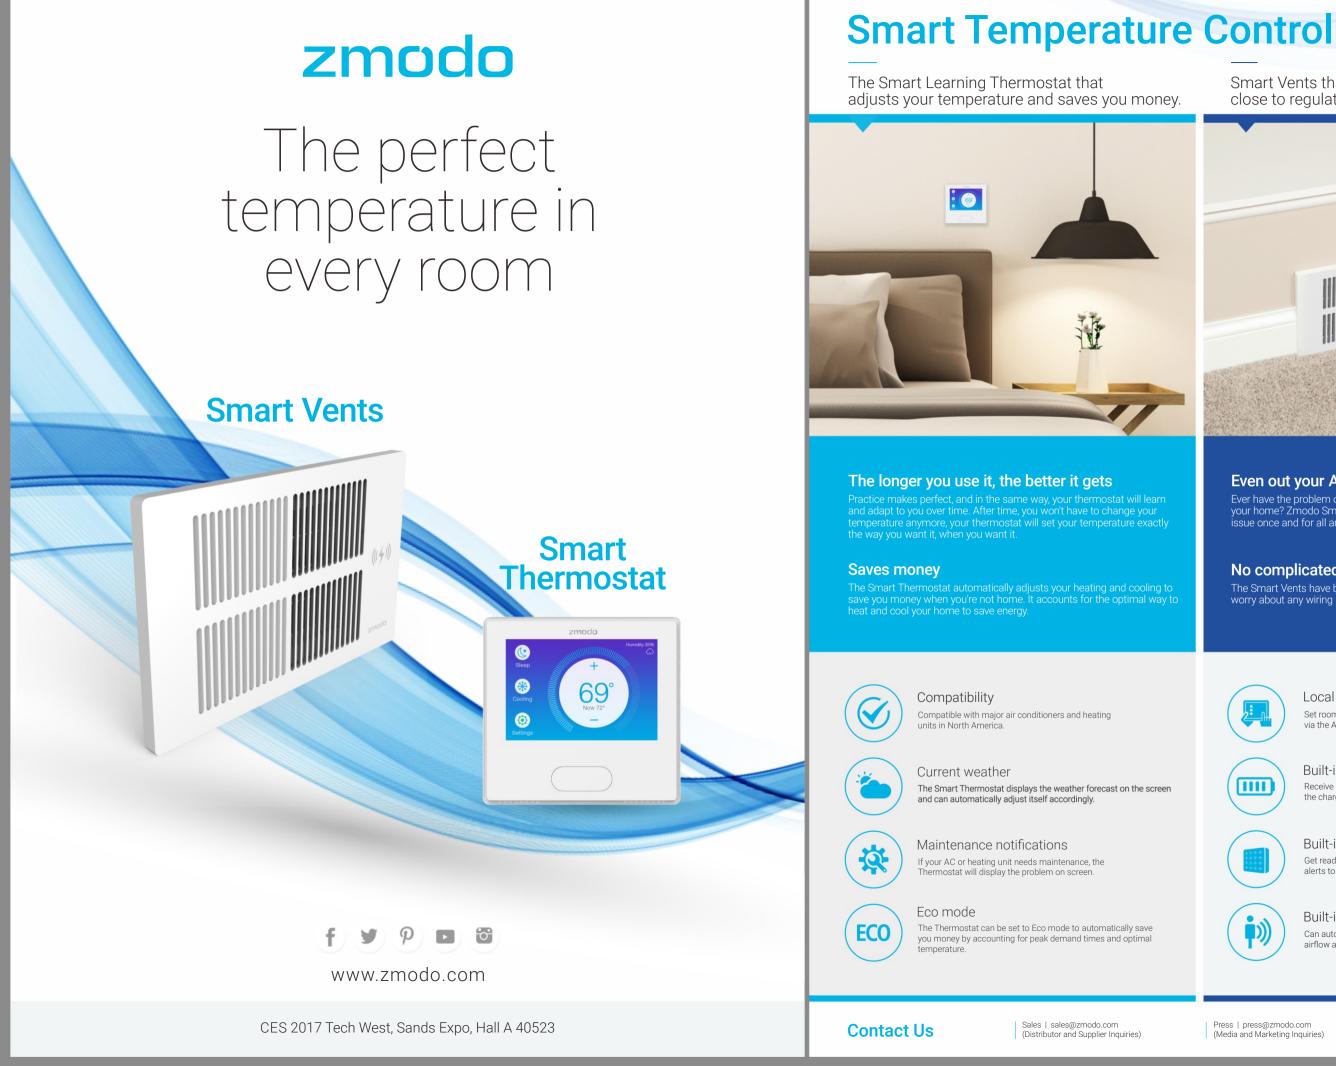

Smart Vents that automatically open or close to regulate temperature in every room.

# Even out your AC and heating

Ever have the problem of one room being colder or warmer than others in your home? Zmodo Smart Vents automatically adjust airflow to stop that issue once and for all and keep your rooms the temperature you like.

# No complicated wiring to install

The Smart Vents have built-in rechargeable batteries, so you don't have to worry about any wiring hassle during installation.

Local and remote access

Set room temperature through the display panel or remotely via the App.